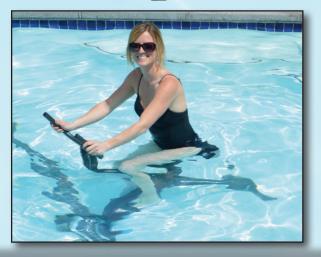

# **Ride the Wave!**

The all new Shockwave is an exciting and innovative aquatic exercise bike. The design offers multiple levels of resistance, making it easy to adjust to various physical capabilities. Unlike most aquatic exercise bikes, the Shockwave's tension knob is located below the seat so it can be adjusted while riding the bike.

The Shockwave's lightweight design and scratch resistant wheels provide users ease when transporting the bike. The collapsible design allows for easy storage.

Whether you are recovering from surgery or looking for a low impact way to get fit, the Shockwave is your solution.