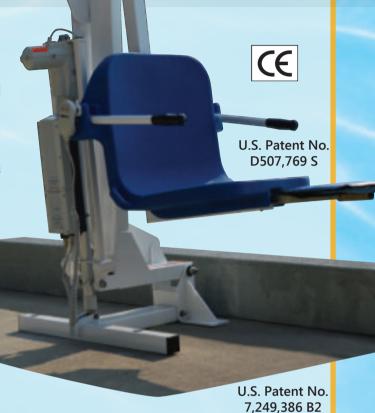

## Item# F-004PLB-XR

The Pro Pool-XR is based off of the trusted. sleek design of Agua Creek's Pro Pool Lift and is also verified by an independent third party to be ADA compliant.

Features of the Pro Pool-XR include a 350 pound weight capacity, an extended reach, a higher seat for easier wheelchair transfers. and an increased setback of up to 38".

- 350 lb (158.5 kg) weight capacity
- Independently verified to ADA standards
- Specially designed extended reach
- · Pull-out leg rest comes standard
- Dual flip-up armrests
- Submergible remote handset
- Rechargeable battery operation (charger included)
- Limited lifetime structural warranty
- 5 year pro-rated electronics warranty