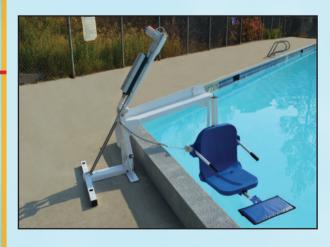

## Item# F-004PLB-XR

The Pro Pool-XR is based off of the trusted. sleek design of Agua Creek's Pro Pool Lift and is also verified by an independent third party to be ADA compliant.

Features of the Pro Pool-XR include a 350 pound weight capacity, an extended reach, a higher seat for easier wheelchair transfers. and an increased setback of up to 38".

The Pro Pool-XR has additional reach. making it ideal for clearing wide gutters and spa benches. This extended reach can also clear an 8-inch-high by 8-inch-deep curb or wall. Send in your pool profile guide to see if this lift fits your needs.

## **PROUDLY SOLD BY:**

Australian Distributor "Disability Pool Lifts Australia" www.dplaustralia.com.au Phone 0411-055-109

The Pro Pool-XR Lift