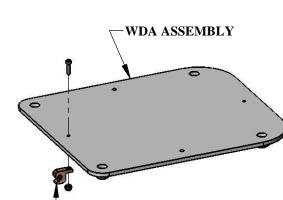

## **AT-SERIES WOOD DECK ANCHOR**

12" 10"

റ

цц

**BONDING LUG &** HARDWARE INCLUDED

0

MATERIALS: TYPE 304 SS WEIGHT: 12 LBS FINISH: OFF-WHITE POLYESTER (POWDER-COATED)

FEATURES: CAPTIVE NUTS & LAG-BOLTS ALLOW FOR WDA TO STAY IN PLACE WHEN LIFT IS REMOVED.

AT-SERIES WOOD DECK ANCHOR

\*1/2" STAINLESS HEX BOLT (4) (NOT INCLUDED)

\*1/4" STAINLESS LAG BOLT (2) (NOT INCLUDED)

\*LENGTH OF BOLTS MAY VARY DEPENDING ON THICKNESS OF DECK

9889 GARRY MORE LANE MISSOULA, MT 59808 (406) 549-0769 FAX (406) 549-2602

\*SPECIFICATIONS ARE SUBJECT TO CHANGE WITHOUT NOTICE \*ALL DIMENSIONS ARE IN INCHES