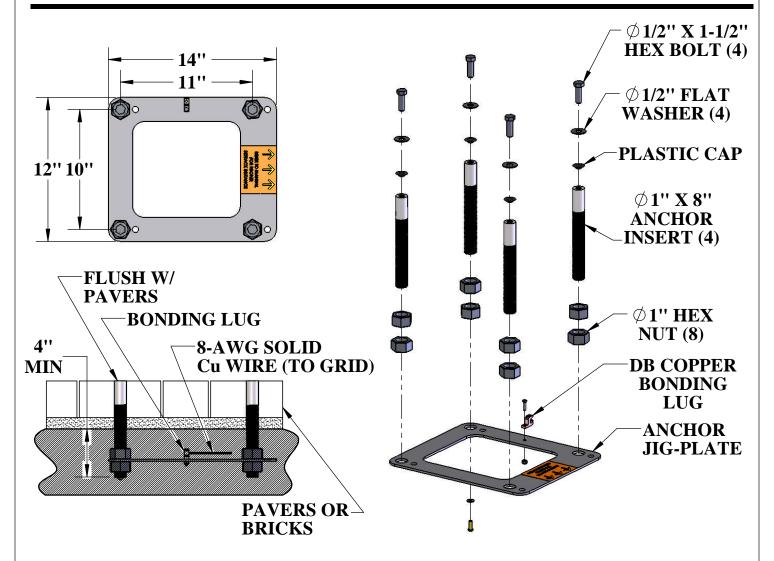

## 8" AT ANCHOR JIG-PLATE KIT

## **SPECIFICATIONS:**

THE AT ANCHOR JIG-PLATE ASSEMBLY PROVIDES SEVERAL ANCHORING SOLUTIONS FOR ALL AQUA CREEK AT-SERIES LIFTS; INCLUDING THE PRO POOL-AT & RANGER-AT. THE AT-ANCHOR JIG-PLATE ASSEMBLY CAN BE USED FOR EXISTING OR NEW CONSTRUCTION POOL & SPA DECKS. FOR NEW CONSTRUCTION THE ANCHOR JIG-PLATE IS EMBEDDED IN THE CONCRETE DECK, AND IS BONDED USING A SOLID-COPPER DIRECT-BURIAL TYPE LUG. FOR EXISTING DECKS THE JIG-PLATE ACTS AS A TEMPLATE AND A HOLDING FIXTURE. SEE THE LIFT'S OWNERS MANUAL FOR INSTALLATION INSTRUCTIONS & DIMENSIONS.