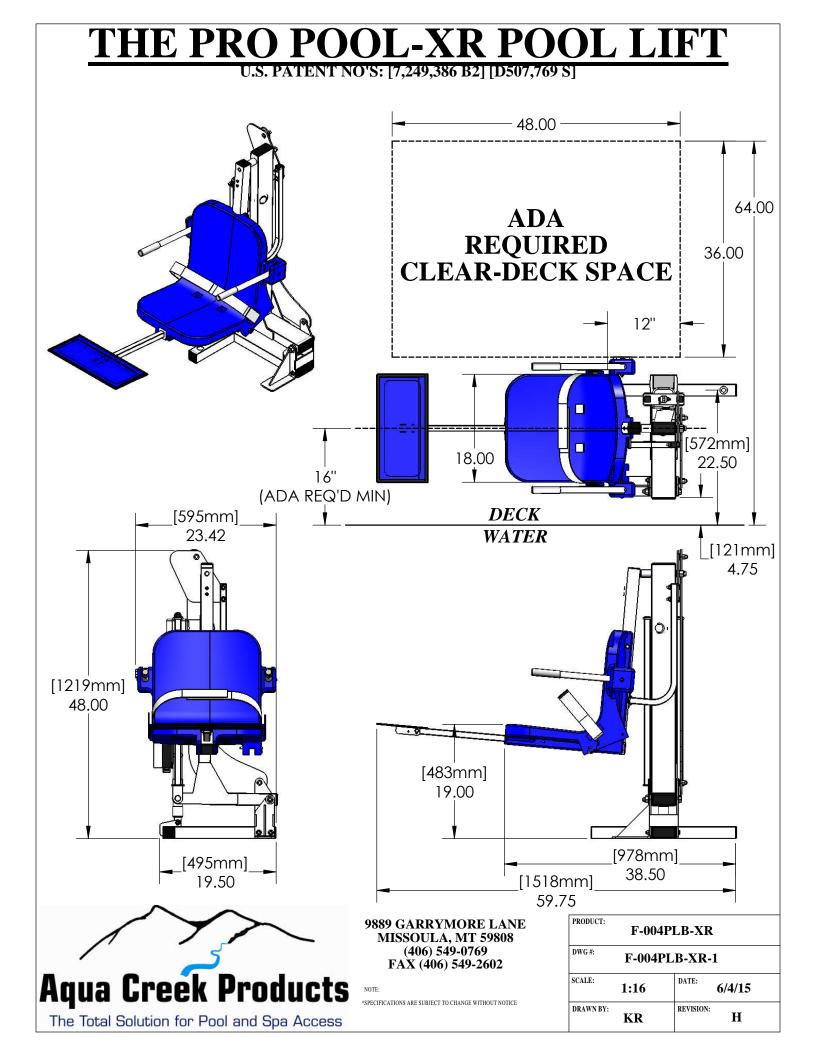

## THE PRO POOL-XR POOL LIFT

U.S. PATENT NO'S: [7,249,386 B2] [D507,769 S]



### **SIDE VIEW - PRO POOL-XR ON FLAT DECK**



#### PLAN VIEW - PRO POOL-XR ON FLAT DECK



9889 GARRYMORE LANE MISSOULA, MT 59808 (406) 549-0769 FAX (406) 549-2602

NOTE: \*SPECIFICATIONS ARE SUBJECT TO CHANGE WITHOUT NOTICE

| PRODUCT: F-004PLB-XR |      |              |  |  |  |
|----------------------|------|--------------|--|--|--|
| DWG #: F-004PLB-XR-2 |      |              |  |  |  |
| SCALE:               | 1:20 | DATE: 6/4/15 |  |  |  |
| DRAWN BY:            | KR   | REVISION: H  |  |  |  |





9889 GARRYMORE LANE MISSOULA, MT 59808 (406) 549-0769 FAX (406) 549-2602

NOTE: \*SPECIFICATIONS ARE SUBJECT TO CHANGE WITHOUT NOTICE

| PRODUCT: F-004PLB-XR |      |              |  |  |  |
|--------------