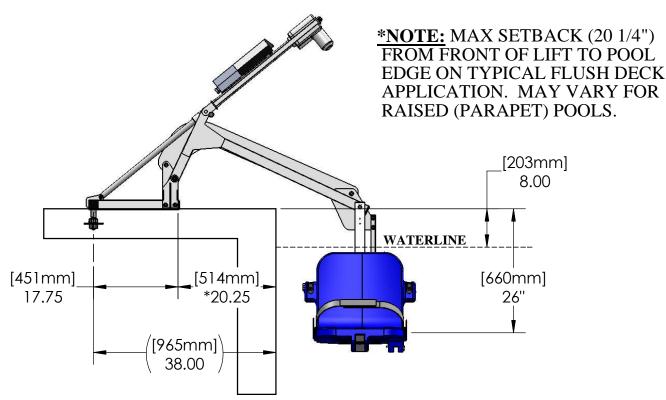

## THE PRO POOL-XR POOL LIFT

U.S. PATENT NO'S: [7,249,386 B2] [D507,769 S]



### **SIDE VIEW - PRO POOL-XR ON FLAT DECK**



#### PLAN VIEW - PRO POOL-XR ON FLAT DECK



9889 GARRYMORE LANE MISSOULA, MT 59808 (406) 549-0769 FAX (406) 549-2602

NOTE: \*SPECIFICATIONS ARE SUBJECT TO CHANGE WITHOUT NOTICE

| PRODUCT: F-004PLB-XR |      |              |  |  |  |
|----------------------|------|--------------|--|--|--|
| DWG #: F-004PLB-XR-2 |      |              |  |  |  |
| SCALE:               | 1:20 | DATE: 6/4/15 |  |  |  |
| DRAWN BY:            | KR   | REVISION: H  |  |  |  |





9889 GARRYMORE LANE MISSOULA, MT 59808 (406) 549-0769 FAX (406) 549-2602

NOTE: \*SPECIFICATIONS ARE SUBJECT TO CHANGE WITHOUT NOTICE

| PRODUCT: F-004PLB-XR |      |              |  |  |  |
|----------------------|------|--------------|--|--|--|
| DWG #: F-004PLB-XR-3 |      |