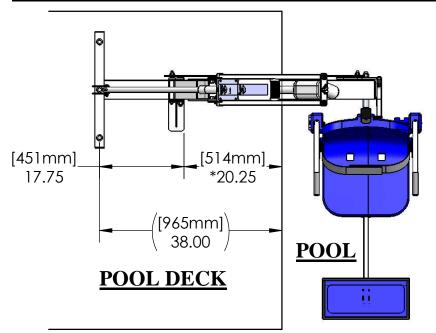

#### PLAN VIEW - PRO POOL-XR ON FLAT DECK

9889 GARRYMORE LANE MISSOULA, MT 59808 (406) 549-0769 FAX (406) 549-2602

NOTE: \*SPECIFICATIONS ARE SUBJECT TO CHANGE WITHOUT NOTICE

| PRODUCT: F-004PLB-XR |      |              |  |  |  |
|----------------------|------|--------------|--|--|--|
| DWG #: F-004PLB-XR-2 |      |              |  |  |  |
| SCALE:               | 1:20 | DATE: 6/4/15 |  |  |  |
| DRAWN BY:            | KR   | REVISION: H  |  |  |  |