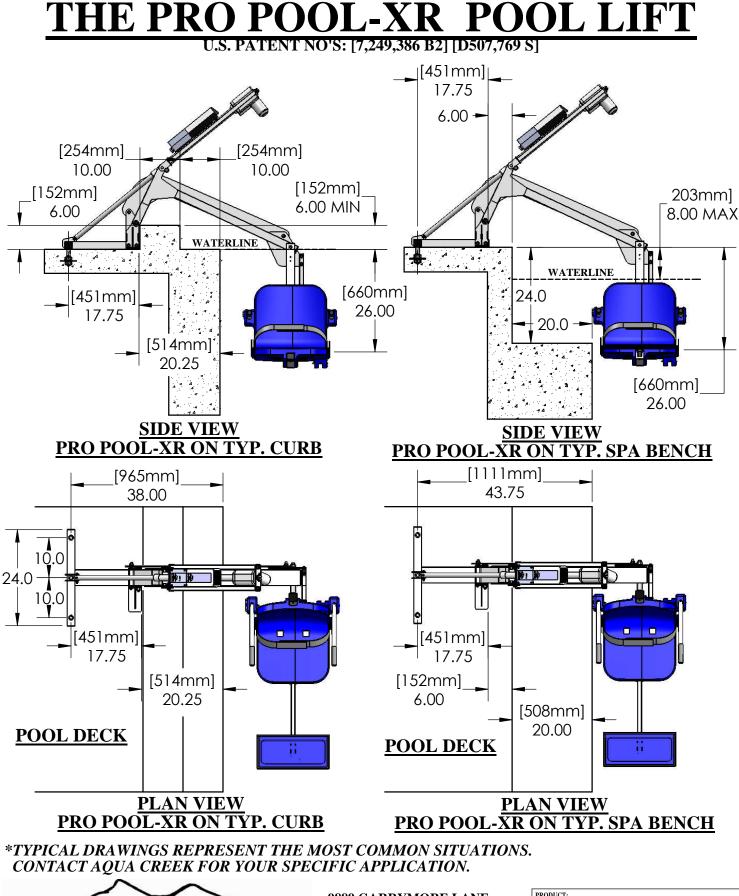

## THE PRO POOL-XR POOL LIFT

U.S. PATENT NO'S: [7,249,386 B2] [D507,769 S]



### **SIDE VIEW - PRO POOL-XR ON FLAT DECK**



#### PLAN VIEW - PRO POOL-XR ON FLAT DECK



9889 GARRYMORE LANE MISSOULA, MT 59808 (406) 549-0769 FAX (406) 549-2602

NOTE: \*SPECIFICATIONS ARE SUBJECT TO CHANGE WITHOUT NOTICE

| PRODUCT: F-004PLB-XR |      |              |  |  |  |
|----------------------|------|--------------|--|--|--|
| DWG #: F-004PLB-XR-2 |      |              |  |  |  |
| SCALE:               | 1:20 | DATE: 6/4/15 |  |  |  |
| DRAWN BY:            | KR   | REVISION: H  |  |  |  |





9889 GARRYMORE LANE MISSOULA, MT 59808 (406) 549-0769 FAX (406) 549-2602

NOTE: \*SPECIFICATIONS ARE SUBJECT TO CHANGE WITHOUT NOTICE

| PRODUCT: F-004PLB-XR |      |              |  |  |  |
|----------------------|------|--------------|--|--|--|
| DWG #: F-004PLB-XR-3 |      |              |  |  |  |
| SCALE:               | 1:24 | DATE: 6/4/15 |  |  |  |
| DRAWN BY:            | KR   | REVISION: H  |  |  |  |

# THE PRO POOL-XR POOL LIFT

U.S. PATENT NO'S: [7,249,386 B2] [D507,769 S]

#### **SPECIFICATIONS:**

LIFTING CAPACITY: 350 lbs [159 kg]

STATIC LOAD CAPACITY: 525 lbs [238 kg]

MAX. DRAFT (DECK TO WATER): 8.0" [203mm]

MAX. SETBACK (FRONT OF LIFT TO EDGE OF DECK): 20 1/4" [514mm]

OVERALL HEIGHT (MAX): 48" [1219mm] MAX. WIDTH (DEPLOYED): 59-3/4" [1517.7mm] MAX. LENGTH (DEPLOYE